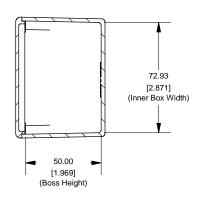

## SECTION A-A End View of Assembly

**Top View Looking Inside Box** 

Enclosures can be Factory Modified (Milling, Drilling, Printing etc.)
Contact Factory mjm@hammondmfg.com for quotes
Solid models of this enclosure available in STEP or IGES.