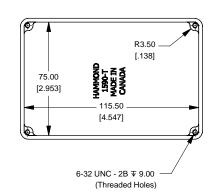

## **Top View of Assembly**

## SECTION A-A End View of Assembly

**Top View Looking Inside Box** 

Enclosures can be Factory Modified (Milling, Drilling, Printing etc.)
Contact Factory mjm@hammondmfg.com for quotes
Solid models of this enclosure available in STEP or IGES.

| NOTE  Purchased assembly includes box, lid and 4 cover screws.  Box and lid are made from Diecast Aluminum Alloy (alloy type 380).  Silicone Gasket Loctite #5950 |              |
|-------------------------------------------------------------------------------------------------------------------------------------------------------------------|--------------|
|                                                                                                                                                                   |              |
| PART NUMBERS                                                                                                                                                      |              |
| 1590T Enclosure<br>Unfinished                                                                                                                                     | 1590T        |
| Grey Textured Polyester Powder Paint - RAL 7038                                                                                                                   | 1590TGY      |
| Black Textured Polyester Powder Paint - RAL 9011                                                                                                                  | 1590TBK      |
| 1590T Liquid Resistant Enclosure (Silicon Factory                                                                                                                 |              |
| Unfinished                                                                                                                                                        | 1590WT       |
| Black Textured Powder Paint                                                                                                                                       | 1590WTBK     |
| ACCESSORIES                                                                                                                                                       |              |
| Recommended Torque: 75 ozf.in / 5                                                                                                                                 | 5 cN.m       |
| Black Textured Cover Screws (Pkg 50)<br>[6-32 x 1/2" SS Type 304]                                                                                                 | 1590WMS100BK |
| Unfinshed Cover Screws (Pkg 100)<br>[6-32 x 1/2" Nickel Plated Screws]                                                                                            | 1590WMS100   |
| Standard Cover Screws                                                                                                                                             |              |
| Unfinshed Cover Screws (Pkg 100)<br>[6-32 x 1/2" Nickel Plated Screws]                                                                                            | 1590MS100    |
| Black Textured Cover Screws (Pkg 50)<br>[6-32 x 1/2" SS Type 304]                                                                                                 | 1590MS100BK  |
| A HAMMON                                                                                                                                                          | ND           |
| MANUFAC                                                                                                                                                           | TURING,      |
| 15907                                                                                                                                                             | F            |