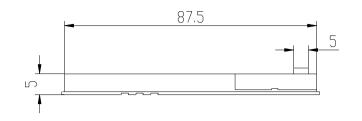

| SUPERTRONIC, S.A. |         |               | Propietary and confidential of Supertronic |                                                   |  |
|-------------------|---------|---------------|--------------------------------------------|---------------------------------------------------|--|
|                   | PERTROR |               | Plano                                      | Formato DIN A4                                    |  |
| Dibujado          | D.R.    | Fecha<br>2007 | Peso (gr)<br>31.6                          | Dimensiones<br>85×85×36.5                         |  |
| Revisado          | J.R.    | Fecha<br>2008 | Escala 1/1                                 | Material<br>ABS                                   |  |
| $\oplus$          | 1 \     |               |                                            | Dimensions are in millimeters<br>Tolerance ±0.2mm |  |