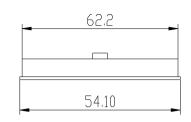

| SUPERTRONIC, S.A. |         |               | Propietary and confidential of Supertronic |                                                   |  |
|-------------------|---------|---------------|--------------------------------------------|---------------------------------------------------|--|
|                   | PERTROR |               | Plano                                      | Formato DIN A4                                    |  |
| Dibujado          | D.R.    | Fecha<br>2007 | Peso (gr)<br>31.6                          | Dimensiones<br>85×85×36.5                         |  |
| Revisado          | J.R.    | Fecha<br>2008 | Escala 1/1                                 | Material<br>ABS                                   |  |
| $\oplus$          | 1 \     |               |                                            | Dimensions are in millimeters<br>Tolerance ±0.2mm |  |