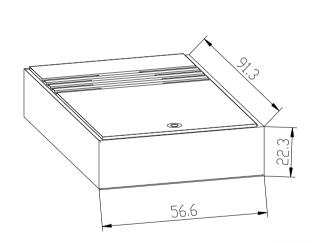

| SUPERTRONIC, S.A. |         |               | Propietary and confidential of Supertronic |                                                   |  |
|-------------------|---------|---------------|--------------------------------------------|---------------------------------------------------|--|
|                   | PERTROR |               | Plano                                      | Formato DIN A4                                    |  |
| Dibujado          | D.R.    | Fecha<br>2007 | Peso (gr)<br>31.6                          | Dimensiones<br>85×85×36.5                         |  |
| Revisado          | J.R.    | Fecha<br>2008 | Escala 1/1                                 | Material<br>ABS                                   |  |
| $\oplus$          | 1 \     |               |                                            | Dimensions are in millimeters<br>Tolerance ±0.2mm |  |