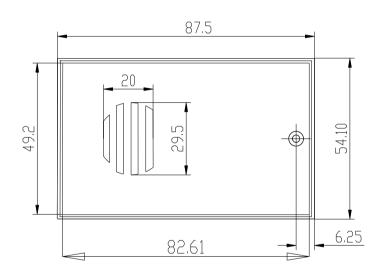

| SUPERTRONIC, S.A. |         |               | Propietary and confidential of Supertronic |                                                   |  |
|-------------------|---------|---------------|--------------------------------------------|---------------------------------------------------|--|
|                   | PERTROR |               | Plano                                      | Formato DIN A4                                    |  |
| Dibujado          | D.R.    | Fecha<br>2007 | Peso (gr)<br>31.6                          | Dimensiones<br>85×85×36.5                         |  |
| Revisado          | J.R.    | Fecha<br>2008 | Escala 1/1                                 | Material<br>ABS                                   |  |
| $\oplus$          | 1 \     |               |                                            | Dimensions are in millimeters<br>Tolerance ±0.2mm |  |

1 Tornillos 2.2x6.5 DIN 7982 2 Tornillos 2.2x13 DIN 7981 1 Screws 2.2x6.5 DIN 7982 Referencia cliente Modelo 2 Screws 2.2x13 DIN 7981

cia cliente Modelo PP25