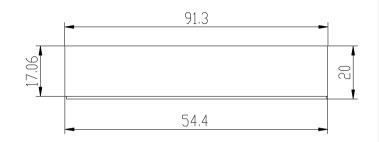

| SUPERTRONIC, S.A. |         |               | Propietary and confidential of Supertronic |                                                   |  |
|-------------------|---------|---------------|--------------------------------------------|---------------------------------------------------|--|
|                   | PERTROR |               | Plano                                      | Formato DIN A4                                    |  |
| Dibujado          | D.R.    | Fecha<br>2007 | Peso (gr)<br>31.6                          | Dimensiones<br>85×85×36.5                         |  |
| Revisado          | J.R.    | Fecha<br>2008 | Escala 1/1                                 | Material<br>ABS                                   |  |
| $\oplus$          | 1 \     |               |                                            | Dimensions are in millimeters<br>Tolerance ±0.2mm |  |