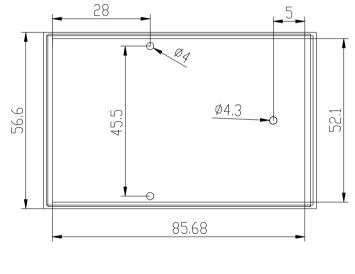

| SUPERTRONIC, S.A. |         |               | Propietary and confidential of Supertronic |                                                   |  |
|-------------------|---------|---------------|--------------------------------------------|---------------------------------------------------|--|
|                   | PERTROR |               | Plano                                      | Formato DIN A4                                    |  |
| Dibujado          | D.R.    | Fecha<br>2007 | Peso (gr)<br>31.6                          | Dimensiones<br>85×85×36.5                         |  |
| Revisado          | J.R.    | Fecha<br>2008 | Escala 1/1                                 | Material<br>ABS                                   |  |
| $\oplus$          | 1 \     |               |                                            | Dimensions are in millimeters<br>Tolerance ±0.2mm |  |